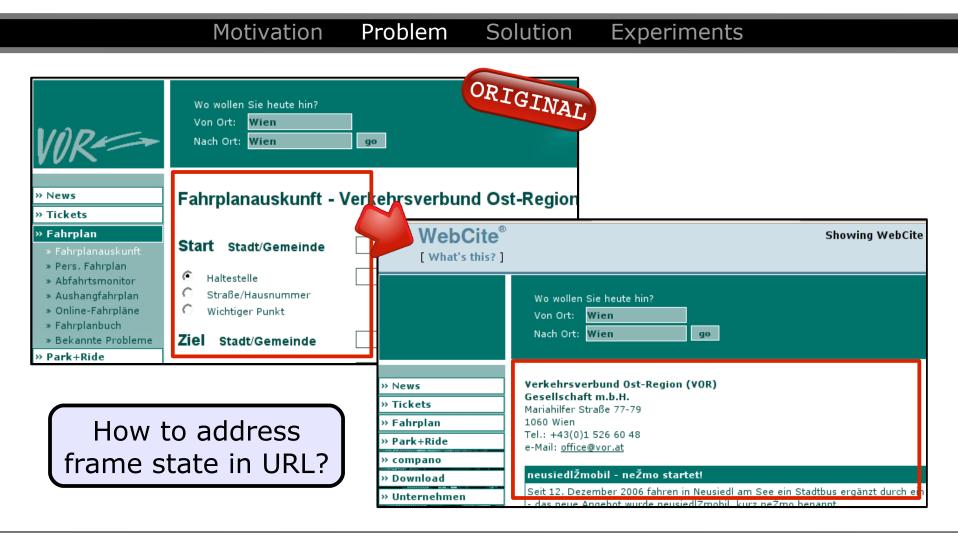

lution Experiments

Creating Permanent Test Collections of Web Pages for Information Extraction Research



**Saving Web Pages** 

## Why saving web pages?



|               | Motivation                                 | Problem | Solution              | Experiments                              |
|---------------|--------------------------------------------|---------|-----------------------|------------------------------------------|
| $\Rightarrow$ | We want to:  - reproduce - share - compare | The     | 04 erro  URL you requ | r: File not found  lested was not found. |

- ⇒ *AND* because of **visual** web page IE:
  - visual exact reproduction

#### Firefox 2.0 "Save Complete"





Slide 4/12

#### Web Site Downloader: HTTrack 3.33





Slide 5/12

#### Personal Web Archive: WebCite





Slide 6/12

## Personal Proxy: WWWOFFLE 2.8e



Motivation Problem Solution Experiments Original ! ORIGINAL Hotel Sacher Wien Hotel Sacher Salzburg Sacher Cafes ONLINE SHOP WWWOFFLE - World Wide Web Offline Explorer - v2.8e Serverfehler Der WWWOFFLE Server hat einen Fehler entdeckt: ORIGINAL SACHER-TORTE → GLASS / PORCELAIN ▶ Soι SSL proxy connection while offline is not allowed. The world-famous original in The elegant Original Sacher Exquis Das Programm kann diese Anfrage nicht weiter bearbeiten. the attractive wooden box - a glass and porcelain series with th sweet greeting from Vienna. brings Sacher flair to your home. FFLE Fehler, der eigentlich nicht auftreten darf. Es gibt in dieser Situation keine Möglichkeit (auss ren. Falls dieser Fehler mehrfach auftritt und WWWOFFLE korrekt k