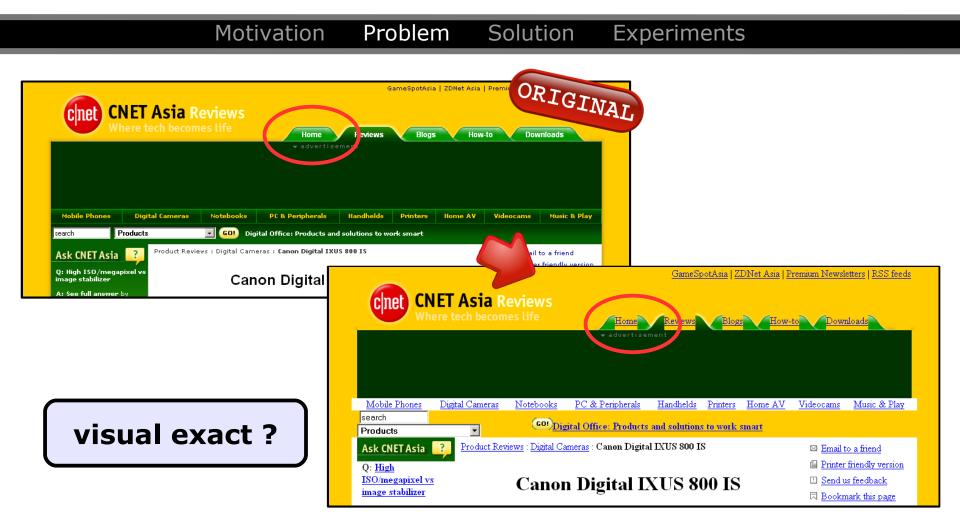

## Why saving web pages?

|               | Motivation                                 | Problem | Solution              | Experiments                              |
|---------------|--------------------------------------------|---------|-----------------------|------------------------------------------|
| $\Rightarrow$ | We want to:  - reproduce - share - compare | The     | 04 erro  URL you requ | r: File not found  lested was not found. |

- ⇒ *AND* because of **visual** web page IE:
  - visual exact reproduction