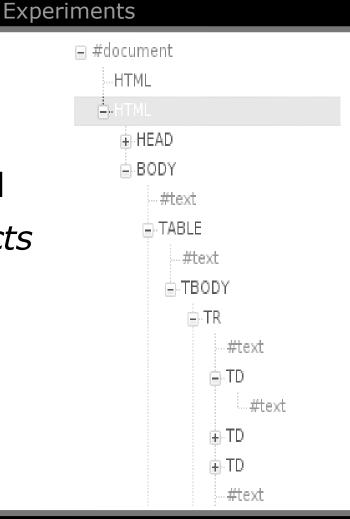

## The Solution: Saving based on DOM Tree

Problem

Solution

⇒ no conceptual problems

Motivation

- ⇒ a *client centric* approach
- ⇒ dynamic changes are considered
- ⇒ decision on visual relevant objects