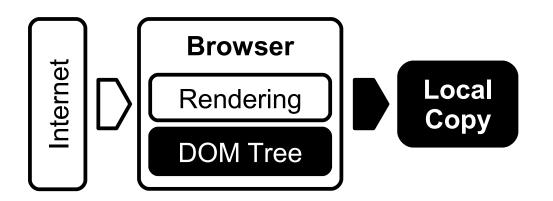

## The Solution: Saving based on DOM Tree

Problem

Solution

⇒ no conceptual problems

Motivation

- ⇒ a *client centric* approach
- ⇒ dynamic changes are considered
- ⇒ decision on visual relevant objects

#### **Our Solution: WebPageDump**

- ⇒ based on the Scrapbook DOM Saver extension
- ⇒ adapted for IE researchers needs

⇒ AND: *improved quality of local copy* 

But: How to measure the visual exactness of web pages?