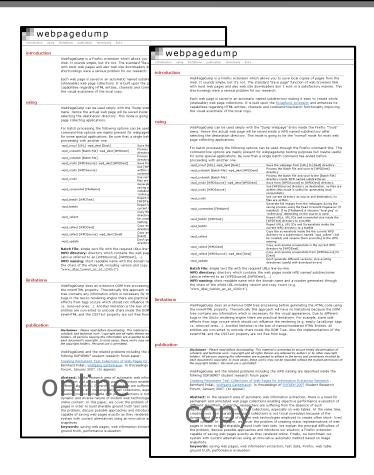

#### **Our Solution: WebPageDump**

- ⇒ based on the Scrapbook DOM Saver extension
- ⇒ adapted for IE researchers needs

⇒ AND: *improved quality of local copy* 

But: How to measure the visual exactness of web pages?

#### **Experimental Setup**

Motivation Problem Solution Experiments

- ⇒ Image Comparison
  - □ using web page image
  - □ PNG Format (compressed)
- ⇒ Strong correlation
  - between pixel differences
     and compressed file size