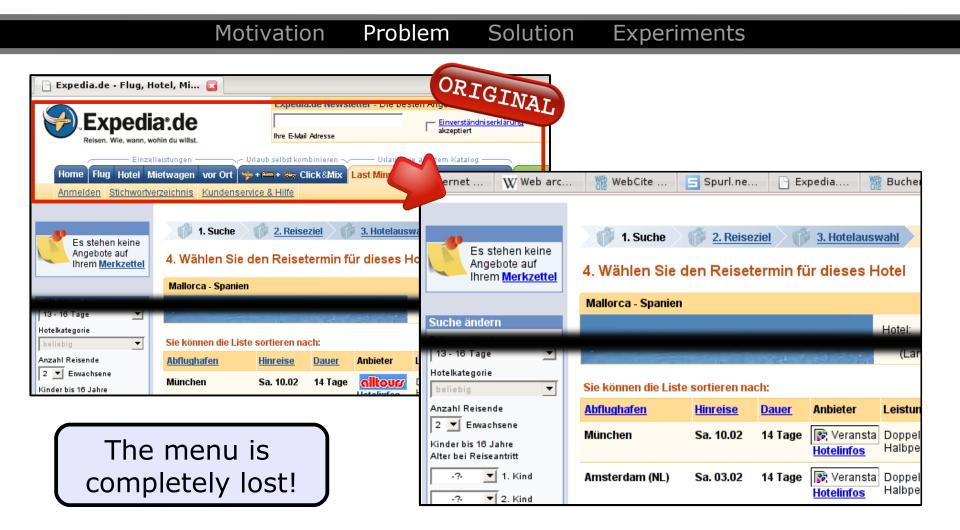

## Why saving web pages?

|               | Motivation                                 | Problem | Solution              | Experiments                              |
|---------------|--------------------------------------------|---------|-----------------------|------------------------------------------|
| $\Rightarrow$ | We want to:  - reproduce - share - compare | The     | 04 erro  URL you requ | r: File not found  lested was not found. |

- ⇒ *AND* because of **visual** web page IE:
  - visual exact reproduction