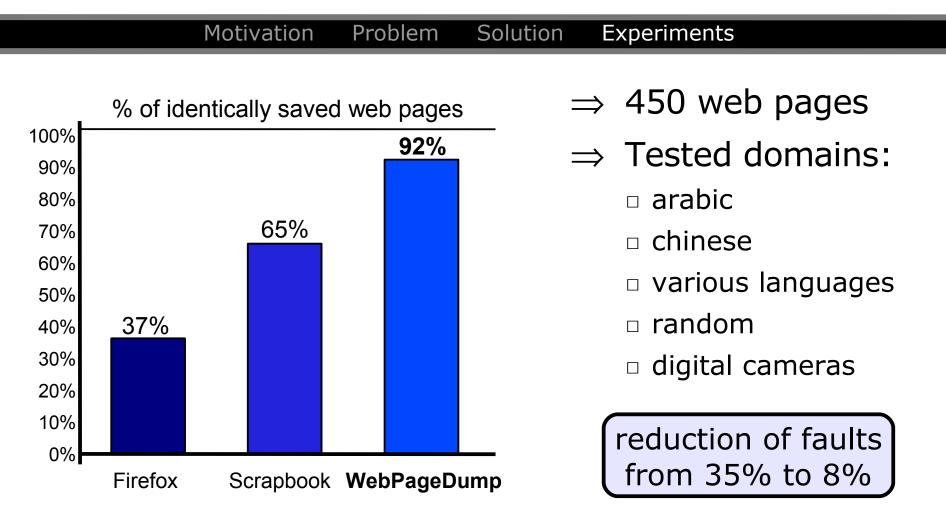

#### **Experimental Setup**

Motivation Problem Solution Experiments

- ⇒ Image Comparison
  - □ using web page image
  - □ PNG Format (compressed)
- ⇒ Strong correlation
  - between pixel differences
     and compressed file size

### **Experimental Results**